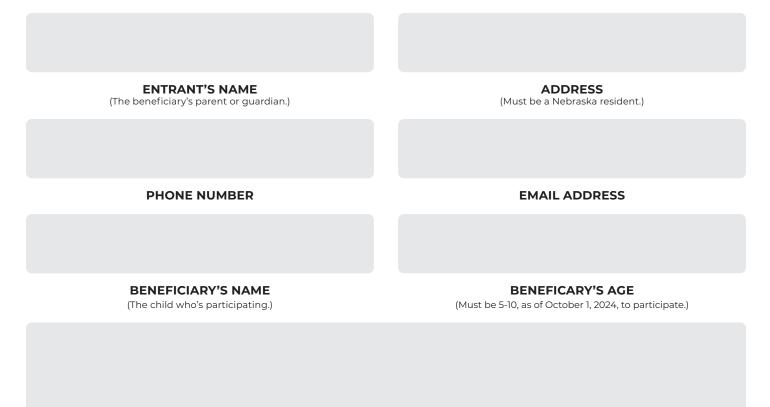

## SWEEPSTAKES ENTRY FORM

They say the first step to accomplishing your dreams is to visualize them. In the spirit of that, we're giving your loved ones a chance to celebrate the potential of their future. Using an 8.5" x 11" piece of paper, your child can enter the sweepstakes by drawing a picture of their future — then you can mail in a copy of their artwork along with this form.

## **DESCRIPTION OF THEIR ARTWORK**

Mail in a copy of your loved one's finished artwork postmarked by November 10, 2024.

NEST 529 Education Savings Plan Attn: NEST Art Challenge P.O. Box 83529 Lincoln, NE 68501

\*NO PURCHASE NECESSARY. Void where prohibited. Enter the Sweepstakes by submitting an original artwork created by a designated beneficiary along with an entry form available at NEST529.com/LookToTheFuture or NEST529advisor.com/LookToTheFuture between October 10, 2024 and November 10, 2024. You must complete all required fields on the entry form. You must be 19 years of age or older and be a legal resident of the state of Nebraska at the time of entry. You may submit one entry per intended beneficiary. Beneficiary must be a resident of the state of Nebraska and between the ages of 5 and 10. Up to 3 prize winners will be selected on or before December 15, 2024. You need not be present to win. Each prize winner will receive \$529 in the form of a contribution to a NEST 529 College Savings Plan account established by the Sponsor for the beneficiary. Total prize value of all prizes to be awarded is approximately \$1,587. Odds of winning depend on the number of entries received. Official rules are available at NEST529.com/LookToTheFuture or NEST529advisor.com/LookToTheFuture or NES